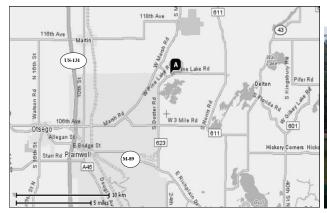

**Dogs-** No Dogs, Please

Cars- Due to limited parking space; please limit the # of additional cars at the show grounds

Directions from Plainwell- Go 6 miles East on M-89 from Plainwell. Turn North on Doster Rd for 6 miles.

Or in Plainwell go north on Main st, East on Marsh Rd 7 miles, right on Graham, Left on Pine Lake Rd.

<u>Directions from Richland</u>- From the corner of M-89 & M-43 go 6 miles West on M-89. Turn North on Doster Rd for 6 miles.

<u>Directions from Delton</u>- From M-43, go West on Delton Rd 3 miles, turn right on Norris Rd for 1 mile, turn left (West) on Pine Lake Rd for 3 miles.