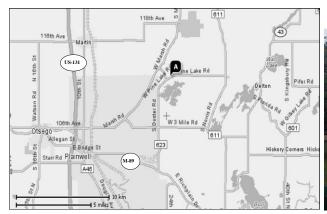

<u>Directions from Plainwell</u>- Go 6 miles East on M-89 from Plainwell. Turn North on Doster Rd for 6 miles.

Or in Plainwell go north on Main st, East on Marsh Rd 7 miles, right on Graham, Left on Pine Lake Rd.

<u>Directions from Richland</u>- From the corner of M-89 & M-43 go 6 miles West on M-89. Turn North on Doster Rd for 6 miles.

<u>Directions from Delton</u>- From M-43, go West on Delton Rd 3 miles, turn right on Norris Rd for 1 mile, turn left (West) on Pine Lake Rd for 3 miles.